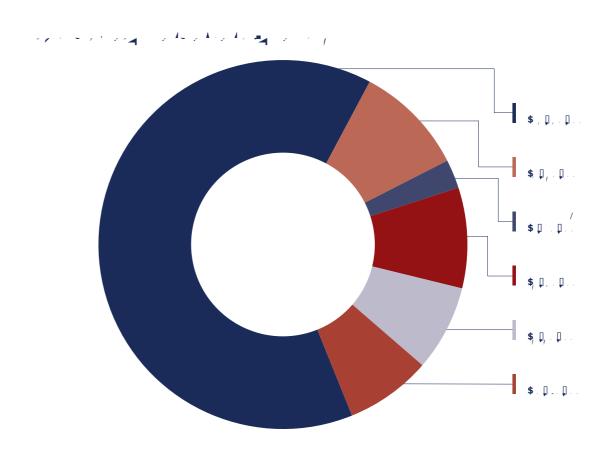

| 3    | 1     |
|                  | •   |      |       |
|                  |     | 1    |       |
|                  |     |      | 3●    |
|                  | 3   | •    | 3     |
|                  | 1   |      |       |
|                  |     | •    |       |
|                  | 3   | •    | 3     |
|                  | 1   |      |       |
|                  | 3   |      |       |
|                  |     |      | 11    |
|                  |     | •    |       |
| - <sub>1</sub> 8 | ,   | ,    | -1-,1 |



 $\bullet \ 3 \ \iota \ \iota_{4} \ \iota_{5} \$ 

#### PERSONAL EXCELLENCE

 $\bullet 3, \iota_{4}, \ldots, \iota_{2} = \bullet 3$ 



#### COHORT SNAPSHOT





## STUDENT ATTENDANCE

The second of the state of the second of the second





### FINANCIAL OPERATIONS 2023