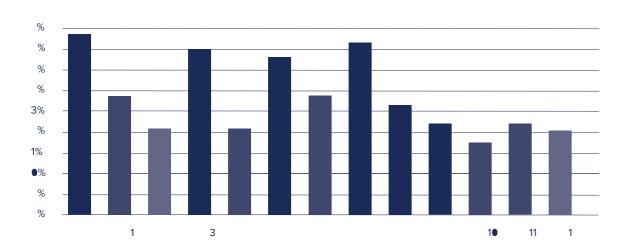

---|-------|
|                  | 1   | 3    | 1     |
|                  | •   |      |       |
|                  |     | 1    |       |
|                  |     |      | 3●    |
|                  | 3   | •    | 3     |
|                  | 1   |      |       |
|                  |     | •    |       |
|                  | 3   | •    | 3     |
|                  | 1   |      |       |
|                  | 3   |      |       |
|                  |     |      | 11    |
|                  |     | •    |       |
| - <sub>1</sub> 8 | ,   | ,    | -1-,1 |



 $\bullet \ 3 \ \iota \ \iota_{4} \ \iota_{5} \$ 

#### PERSONAL EXCELLENCE

 $\bullet 3, \iota_{4}, \ldots, \iota_{2} = \bullet 3$ 



#### COHORT SNAPSHOT





## STUDENT ATTENDANCE

The second of the state of the second of the second





### FINANCIAL OPERATIONS 2023