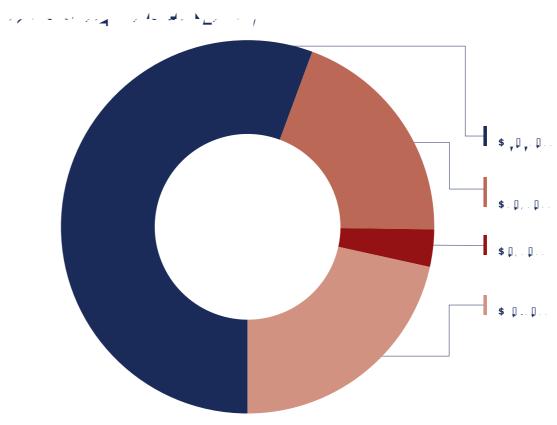

| 3    | 1     |
|                  | •   |      |       |
|                  |     | 1    |       |
|                  |     |      | 3●    |
|                  | 3   | •    | 3     |
|                  | 1   |      |       |
|                  |     | •    |       |
|                  | 3   | •    | 3     |
|                  | 1   |      |       |
|                  | 3   |      |       |
|                  |     |      | 11    |
|                  |     | •    |       |
| - <sub>1</sub> 8 | ,   | ,    | -1-,1 |



 $\bullet \ 3 \ \iota \ \iota_{4} \ \iota_{5} \$ 

#### PERSONAL EXCELLENCE

 $\bullet 3, \iota_{4}, \ldots, \iota_{2} = \bullet 3$ 



#### COHORT SNAPSHOT





## STUDENT ATTENDANCE

The second of the state of the second of the second





### FINANCIAL OPERATIONS 2023